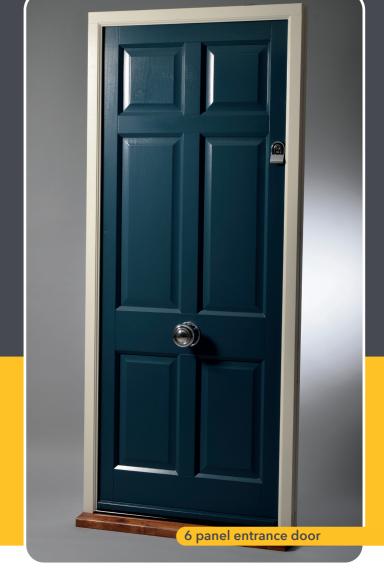

# **Entrance Doors & Screens**

A striking front door, an entrance to be proud of - stunning, secure and strong. We have been producing doors for more than 175 years. Available in almost any paint or stain colour and in a range of design options with glazing units and a wide range of profiles. Our doors are made from engineered hardwoods for a long life and peace of mind.

## **Key Features**

- High security multipoint locking systems with adjustable keeps and adjustable hinges
- Kite marked door cylinder, anti-pick, anti-bump, antidrill
- Hardwood, oiled timber cills for ease of maintenance
- 58mm thick door leaves for added strength and stability
- Double doors have a pair of handles for a balanced look on both doors