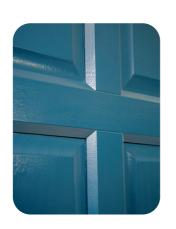

### **Panels**

A wide range of insulated panels for thermal performance. Raised and Fielded or Grooved panel finishes are available, and can be sourced in clear face timber for stained finishes.