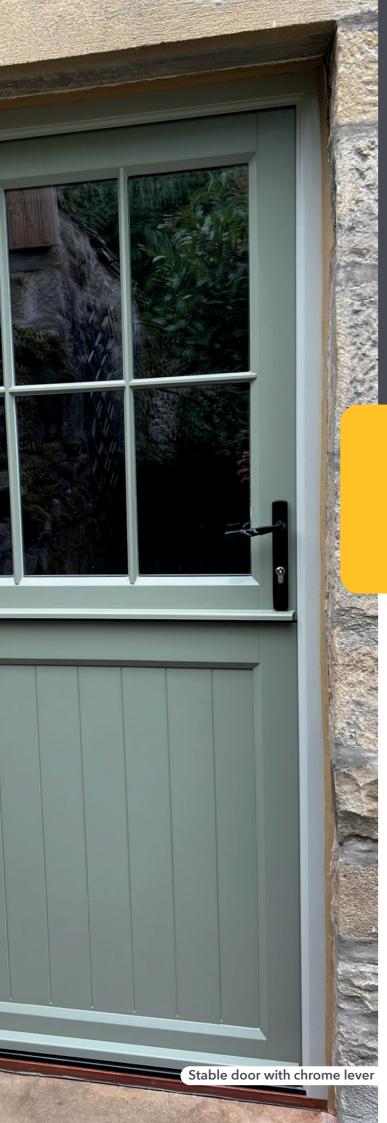

# Stable and Bi Folding Doors

Stable and bi folding doors are available in a wide variety of bespoke designs. All our doors have excellent performance as standard and are fully weather sealed.