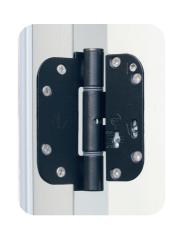

### Hinges

3D adjustable hinges as standard. The ability to adjust the hinge +/- 3mm in 3 directions for easy adjustment. Each hinge has a 25kg weigh carrying capacity.