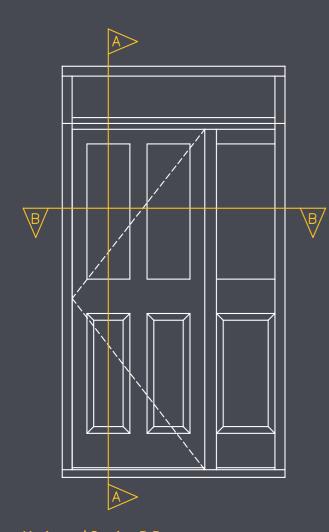

## **Vertical Section A-A**

### Inward Opening

### **Outward Opening**

For more information visit our new website www.patchett-joinery.co.uk or alternatively you can call us on 01274 882 331