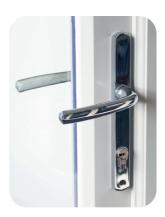

### Handles

A wide range of contemporary or traditional lever handles are available, all operating our multi point locking system and house anti snap / anti bump cylinders as standard.