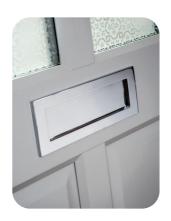

## **Letter Plates**

A choice between traditional letter plates with a matching internal tidy in a variety of colour finishes or a contemporary sleeved letter plate to match other chosen hardware.