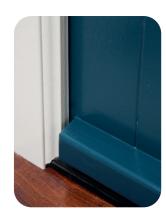

#### Cil

All doors are supplied with hardwood cills, oiled as standard, which provides a hardwearing finish that isn't easily damaged. Disabled access threshold also available.